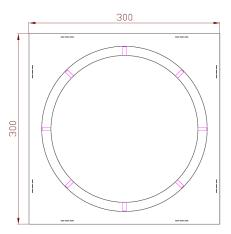

### **Key Information:**

External dimensions, Width:

328050 (FDE3030) 300 mm
External dimensions, Depth: 300 mm
External dimensions, Height: 208 mm
Net weight: 5 kg