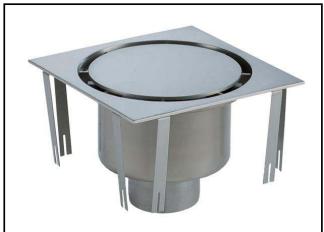

328050 (FDE3030)

Floor drainage channel with s/s solid top - vertical outlet, 300x300

# **Short Form Specification**

Item No.

Constructed in 304 AISI stainless steel. Collecting tank with vertical drain pipe. Solid top cover.

### **Main Features**

- Ideal for any drain solution, particularly in kitchens with people and trolley transit.
- · Easy to install.
- Anti-odour syphon.
- · Removable waste blocking filter.
- · Rag bolt for floor fixing.
- Easy to inspect for any possible waste removal action.
- Electrochemical finishing gives grids a bright apperance.

#### Construction

- Adjustable leveling feet.
- Top cover available with perforated surface or with stainless steel grid.
- Constructed entirely in 304 AISI stainless steel.
- Collecting tanks available with vertical drain pipe.