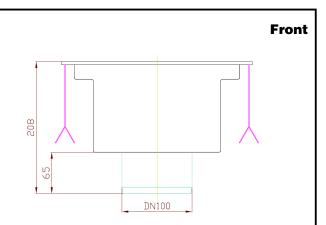

### **Key Information:**

External dimensions, Width:

328050 (FDE3030) 300 mm
External dimensions, Depth: 300 mm
External dimensions, Height: 208 mm
Net weight: 5 kg